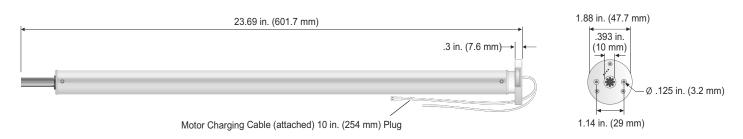

control, capable of precision tilting of blind slats.

### **Technical Features**

| Voltage Supply                              | 12V DC     |
|---------------------------------------------|------------|
| Index Protection Rating (interior use only) | IP 20      |
| Limit Switch Type                           | Electronic |

| Temperature Working Range | 32°F to 140°F (0°C to 60°C) |
|---------------------------|-----------------------------|
| Insulation Class          | Class III                   |
|                           |                             |

Antenna

RF antenna wire must be exposed and should not come in contact with metal surfaces for greatest RF range. RF wire may need to be repositioned for optimal performance. RF antenna wire must not be cut.

### **Dimensions**



## **Specifications**

| Voltage                 | 12V DC               |
|-------------------------|----------------------|
| Torque                  | 2 Nm                 |
| Sound Level             | 44 dBA               |
| Speed                   | 10-28 rpm adjustable |
| Low Battery Indicator   | LED                  |
| Radio Frequency for RTS | 433.42 MHZ           |



Sonesse 30 WireFree Plug-in Charger 9020672